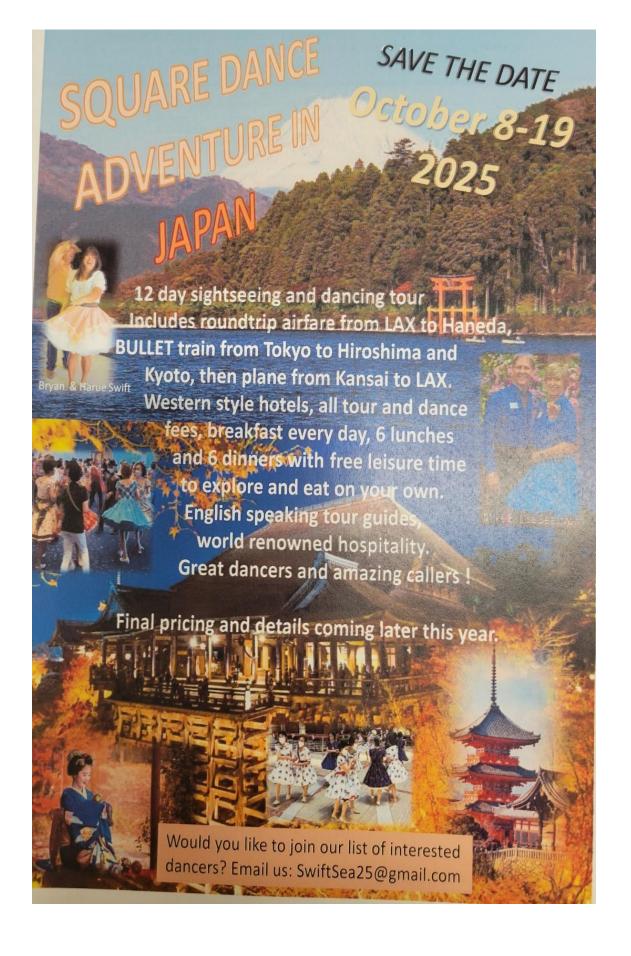

www.tnsquaredance.org)

**Square Dance Adventure** Tokyo, Japan October 8-19, 2025 (Flyer p. 41)

**Top of The Line S & R Cruise** Mexico February 8-15, 2026

(Flyer <a href="https://www.facebook.com/share/p/TSwBPVTgagH51MWS/?mibextid=A7sQZp">https://www.facebook.com/share/p/TSwBPVTgagH51MWS/?mibextid=A7sQZp</a>)