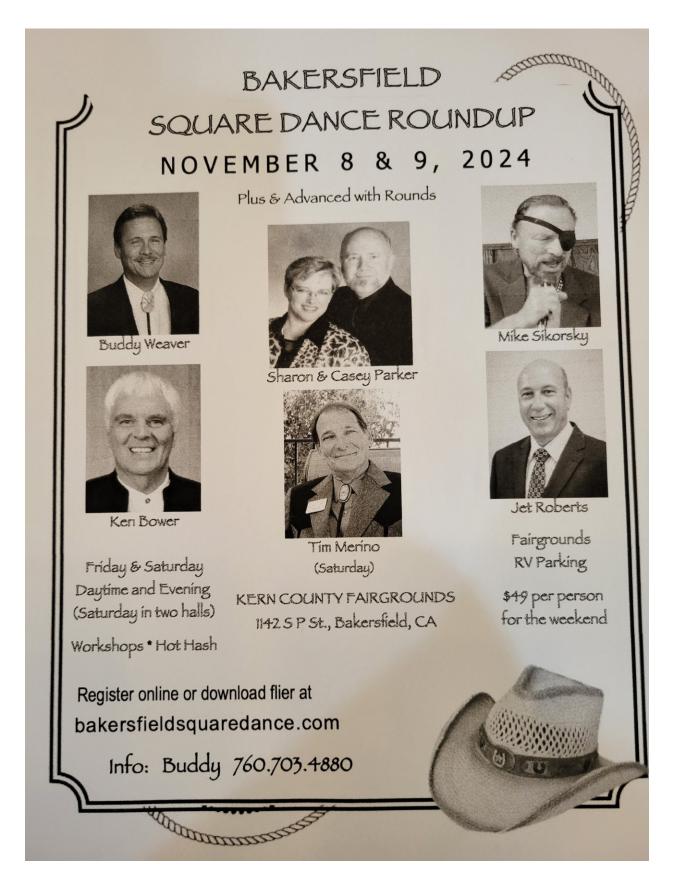

Arizona:

**Hummingbird Hoedown** Sierra Vista, AZ January 10-11, 2025 (Flyer p. 25-26)

California:

Bakersfield Square Dance Round-Up Bakersfield, CA November 8-9, 2024 (Flyer p. 22)

**Colorado:** 

Cornucopia Jamboree Cortez, CO October 25-27, 2024 (Flyer p. 19-20)