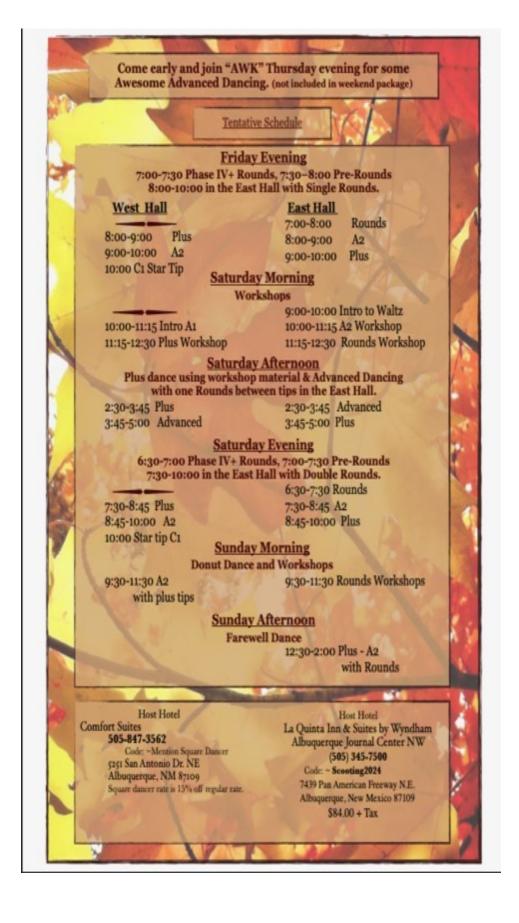

## Tentative Schedule

#### Friday

3:00 - 5:00 Trail in dance (Plus)

#### Dinner Break

6:30-7:30 Pre-Rounds

7:30-7:45 Kickoff Jamboree (MS-Mike & Joey)

7:45-8:45 Plus & 1 round between tips

A2 Star tip 🤺

9:00-10:00 Mainstream & 1 round between tips 10:00-10:15 Mini Jamboree (MS-Mike & Joey)

#### **Saturday**

9:00-9:30 Plus High Energy wake up 9:30-11:00 DBD Plus workshops 11:00-11:30 DBD Plus dance

#### Lunch Break

1:30-3:00 Plus

3:00-4:30 Advanced

#### Dinner Break

6:30-7:30 Pre-Rounds

7:30-7:45 Kickoff Jamboree (MS-Mike & Joey)

7:45-8:45 Mainstream & 1 round between tips

🖈 A2 Star tip 🜟

9:00-10:00 Plus & 1 round between tips

10:00-10:15 Grand Jamboree (MS-Mike & Joey)

9:00-9:30 Plus High Energy wake up 9:30-11:00 call to the floor 11:00-11:30 Plus Hot Hash