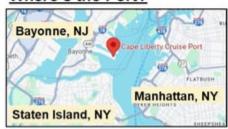

#### Board/Disembark: Cape Liberty, NJ

Ports: Boston, Portland, Saint John, Halifax

> For full itinerary see back of flyer

#### **Full Itinerary**

| Day;<br>Date | Port                                                       | Arrival  | Departure | Possible<br>Dance<br>Sessions |
|--------------|------------------------------------------------------------|----------|-----------|-------------------------------|
| 1; 8/29      | Cape Liberty,<br>4 Port Terminal Blvd, Bayonne, New Jersey |          | 4:00 pm   | Evening                       |
| 2; 8/30      | Cruising (at sea); dancing                                 |          |           | Multiple                      |
| 3; 8/31      | Boston, Massachusetts                                      | 8:00 am  | 6:00 pm   | Multiple                      |
| 4; 9/1       | Portland, Maine                                            | 8:00 am  | 6:00 pm   | Multiple                      |
| 5; 9/2       | Saint John, New Brunswick                                  | 11:00 am |           | Multiple                      |
| 6; 9/3       | Saint John, New Brunswick                                  |          | 10:45 pm  | Multiple                      |
| 7; 9/4       | Cruising (at sea); dancing                                 |          |           | Multiple                      |
| 8; 9/5       | Halifax, Nova Scotia                                       | 8:00 am  | 6:00 pm   | Multiple                      |
| 9; 9/6       | Cruising (at sea); dancing                                 |          |           | Multiple                      |
| 10; 9/7      | Cape Liberty,<br>4 Port Terminal Blvd, Bayonne, New Jersey | 7:00 am  |           |                               |