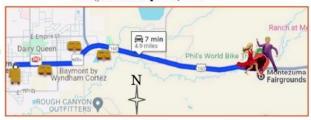

### Cornucopia Jamboree

Cortez, CO at the (Montezuma County Annex

**Fair Grounds** 

30100 HWY 160 East

Mike

Sikorsky

October 25-27

Fri. 3:00 thru Sun. 11:30

Over 15 hours of dancing! Two Halls Two Callers

> Mainstream Plus

One~A2 session

High Energy!

Joey Solis

Event Website ~ https://sites.google.com/site/cornucopiajamboree/

RV Camping: Dry camping on site \$10 per-night or water & electric \$25 per-night