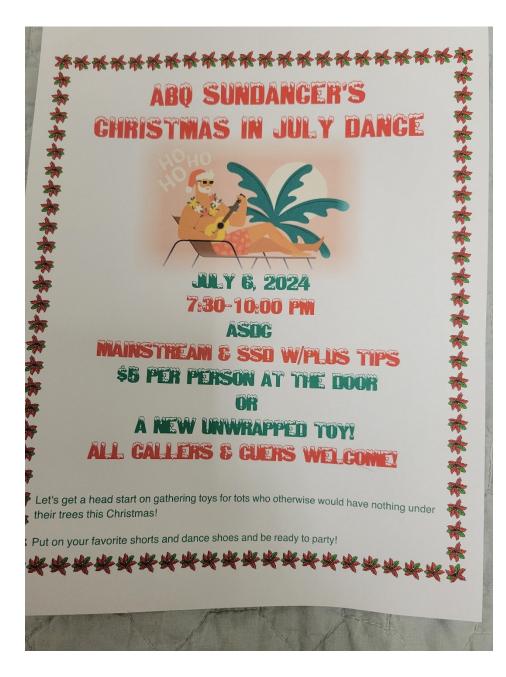

### **Special Dances at the ASDC**

| Christmas In July Dance                        | July 6, 2024                | (Flyer p. 13)    |
|------------------------------------------------|-----------------------------|------------------|
| Hot August Nights                              |                             |                  |
| with Tony Oxendine                             | August 16-18, 2024          | (Flyer p. 19)    |
| with Mike Hogan                                | August 15-17, 2025          |                  |
| Chase the Chile                                | August 30-September 1, 2024 | (Flyer p. 25-26) |
| 43 <sup>rd</sup> NM State Round Dance Festival | September 6-8, 2024         | (Flyer p. 27)    |
| 3 <sup>rd</sup> Scootin' Into Autumn           | September 27-29, 2024       | (Flyer p. 28-29) |
| Veteran's Day Dance                            | November 2, 2024            | (Flyer p. 32)    |
| Toys for Tots Dance                            | December 7, 2024            | (Flyer p. 35)    |
| Southwest Super Plus                           | February 14-16, 2025        | (Flyer p. 36)    |