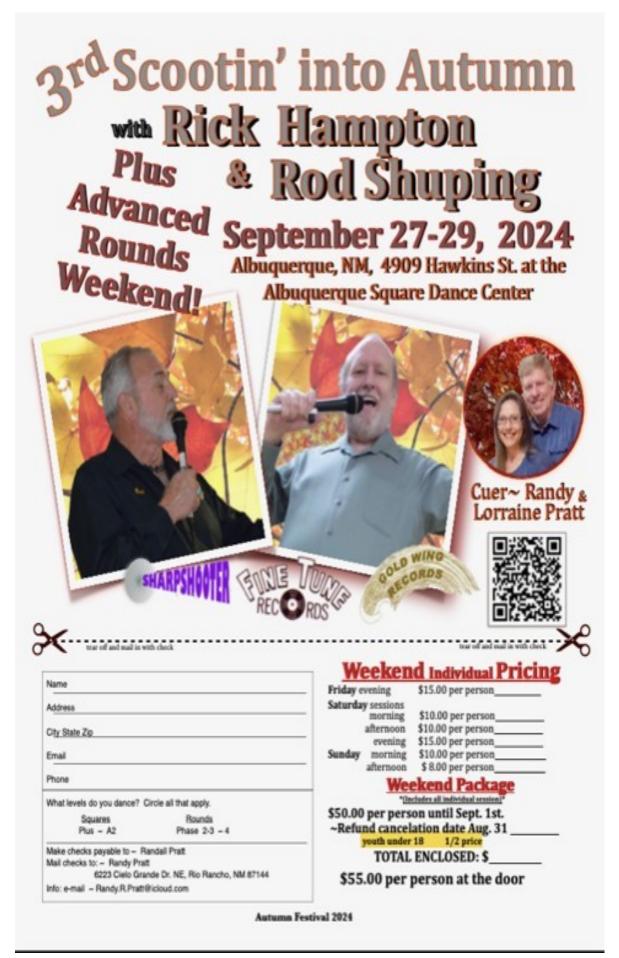

### **Special Dances at the ASDC**

| Christmas In July Dance                        | July 6, 2024                | (Flyer p. 13)    |
|------------------------------------------------|-----------------------------|------------------|
| Hot August Nights                              |                             |                  |
| with Tony Oxendine                             | August 16-18, 2024          | (Flyer p. 19)    |
| with Mike Hogan                                | August 15-17, 2025          |                  |
| Chase the Chile                                | August 30-September 1, 2024 | (Flyer p. 25-26) |
| 43 <sup>rd</sup> NM State Round Dance Festival | September 6-8, 2024         | (Flyer p. 27)    |
| 3 <sup>rd</sup> Scootin' Into Autumn           | September 27-29, 2024       | (Flyer p. 28-29) |
| Veteran's Day Dance                            | November 2, 2024            | (Flyer p. 32)    |
| Toys for Tots Dance                            | December 7, 2024            | (Flyer p. 35)    |
| Southwest Super Plus                           | February 14-16, 2025        | (Flyer p. 36)    |