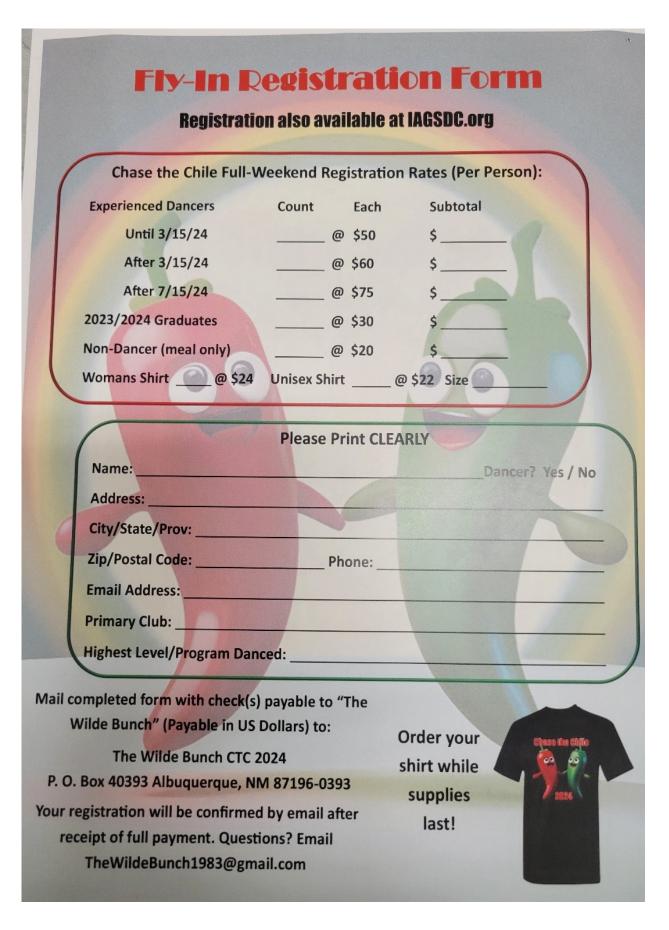

### Hey there, Square Dancer!

Get ready for Pride Month and register for Chase the Chile 2024 in Albuquerque, New Mexico. Enjoy the Land of Enchantment and some spicy square dancing from August 30th to September 1st at the Albuquerque Square Dance Center. Experience floating hardwood floors in the best square dance hall in the Southwest! The host hotel is located a short walk from the square dance center. You can easily register and check out our shirt by visiting <u>https://iagsdc.org/content/chase-chile-2024</u> or print and mail the flyer on p. 24. Make sure to follow the instructions provided on how to register and pay for the event at <u>https://iagsdc.org/content/how-do-i-register-event-iagsdcorg</u>. For additional information and details, please refer to the flyers on p. 23-24. The Wilde Bunch can't wait to dance with you on Labor Day Weekend!

Stay Sexy and Square Dance!

ASDC, 4905 Hawkins St. NE, ABQ, NM 87109. Contact: Kris Jensen 505 507-7320. Email: thewildebunch1983@gmail.com