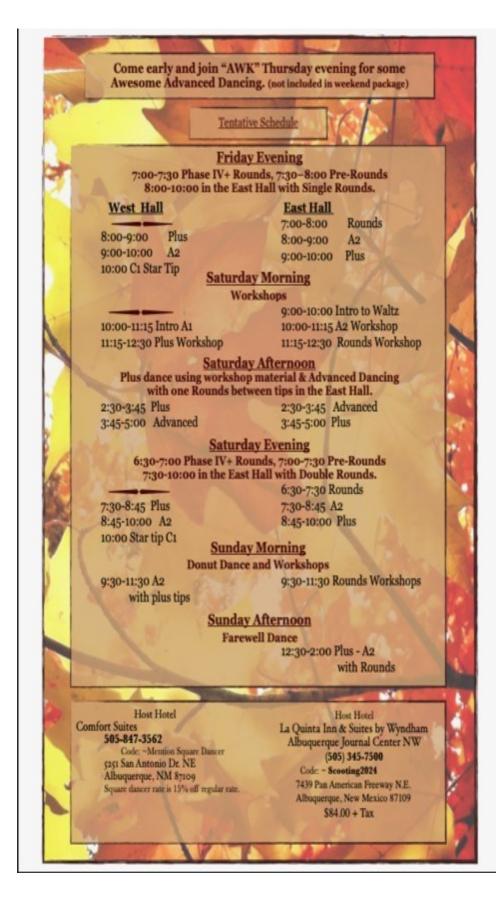

### **Special Dances at the ASDC**

| Christmas In July Dance                        | July 6, 2024                | (Flyer p. 13)    |
|------------------------------------------------|-----------------------------|------------------|
| Hot August Nights                              |                             |                  |
| with Tony Oxendine                             | August 16-18, 2024          | (Flyer p. 19)    |
| with Mike Hogan                                | August 15-17, 2025          |                  |
| Chase the Chile                                | August 30-September 1, 2024 | (Flyer p. 25-26) |
| 43 <sup>rd</sup> NM State Round Dance Festival | September 6-8, 2024         | (Flyer p. 27)    |
| 3 <sup>rd</sup> Scootin' Into Autumn           | September 27-29, 2024       | (Flyer p. 28-29) |
| Veteran's Day Dance                            | November 2, 2024            | (Flyer p. 32)    |
| Toys for Tots Dance                            | December 7, 2024            | (Flyer p. 35)    |
| Southwest Super Plus                           | February 14-16, 2025        | (Flyer p. 36)    |