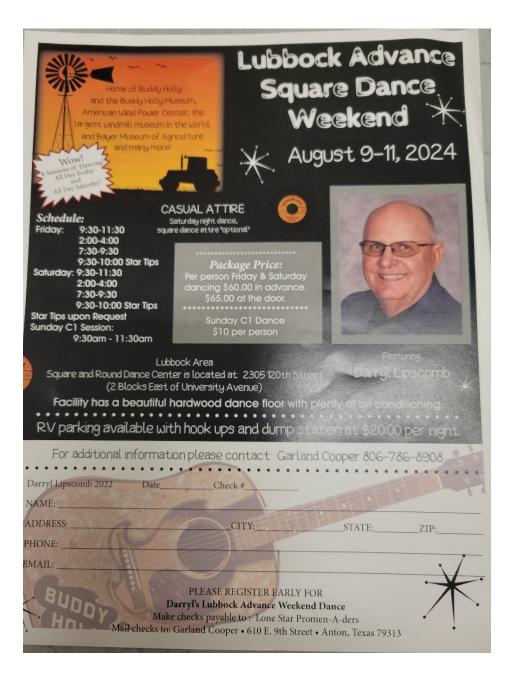

# Texas State Federation of Square and Round DancersLubbuck Advanced WeekendLubbuck, TXAugust 9-11, 2024(Flyer p. 16)https://texpacc.com/Paris, TXOctober 17-19, 2024(Flyer p. 30)