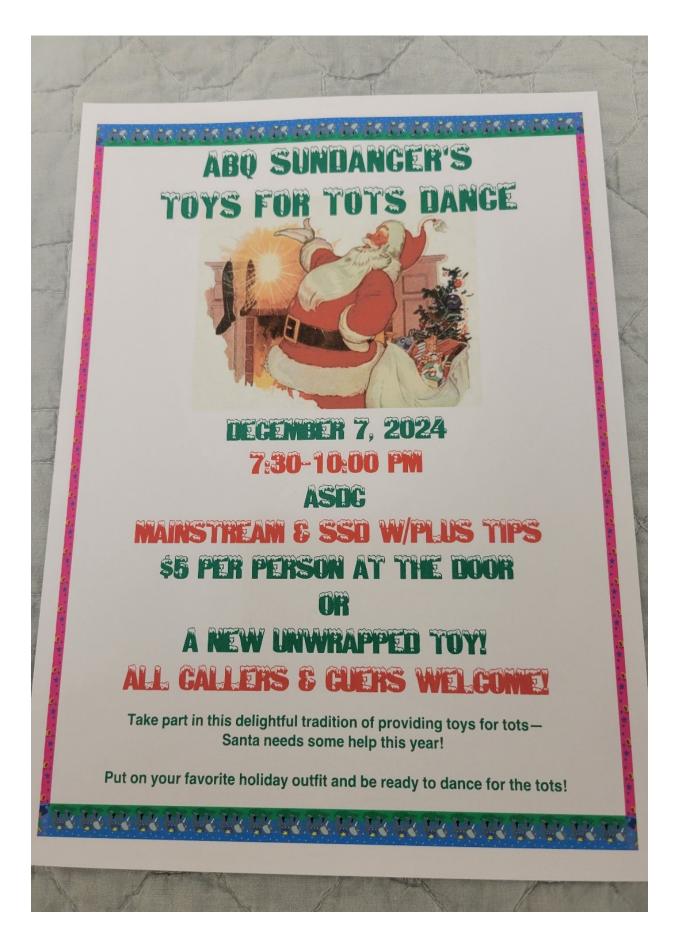

### **Special Dances at the ASDC**

| Christmas In July Dance                        | July 6, 2024                | (Flyer p. 13)    |
|------------------------------------------------|-----------------------------|------------------|
| Hot August Nights                              |                             |                  |
| with Tony Oxendine                             | August 16-18, 2024          | (Flyer p. 19)    |
| with Mike Hogan                                | August 15-17, 2025          |                  |
| Chase the Chile                                | August 30-September 1, 2024 | (Flyer p. 25-26) |
| 43 <sup>rd</sup> NM State Round Dance Festival | September 6-8, 2024         | (Flyer p. 27)    |
| 3 <sup>rd</sup> Scootin' Into Autumn           | September 27-29, 2024       | (Flyer p. 28-29) |
| Veteran's Day Dance                            | November 2, 2024            | (Flyer p. 32)    |
| Toys for Tots Dance                            | December 7, 2024            | (Flyer p. 35)    |
| Southwest Super Plus                           | February 14-16, 2025        | (Flyer p. 36)    |