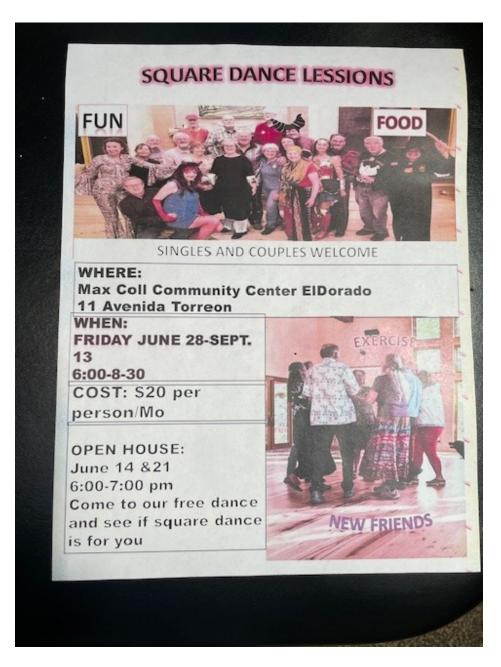

## WHERE TO DANCE ON FRIDAYS

Duke City Singles and Doubles—ABQ, NM 7:00-9:00 SSD/Plus Jerry Gilbreath ASDC, 4909 Hawkins St. NE, ABQ, NM 87109. Contact: Karen Zakovec 505 228-1617.

<u>Eldorado Depot Dancers</u>—Santa Fe, NM 6:30-8:30 SSD - Plus Guest Callers Eldorado Senior Center, Max Coll Community Room, 16 Avenida Torreon, Santa Fe, NM 97508.

July 5- Deniece; 12- Lisa; 19- Rich; 26- Lisa

August 2- Deniece; 9- Lisa; 16- Lisa; 23- Rich

September 6- Rich; 13- Lisa; 20 – Lisa; 27- Deniece

Contact: Connie 505 466-4226 cwalters7@juno.com; <u>Lisa's Website</u>; <u>Facebook.</u>

All are welcome. Please call on Wednesday to confirm the Friday dance.

\* **PLEASE, NO PEANUTS!** \* There is a dancer in the Club who is extremely allergic to peanuts. Exposure to peanut-containing snacks on the snack table can cause them to go into anaphylactic shock. Please remember this when choosing snacks to bring to the dance.