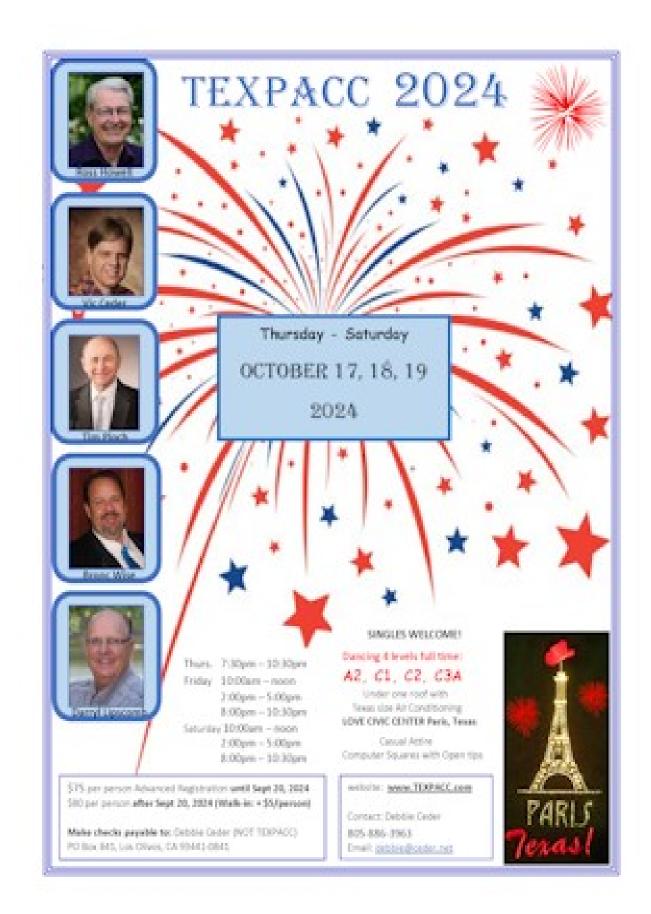

# Texas State Federation of Square and Round DancersLubbuck Advanced WeekendLubbuck, TXAugust 9-11, 2024(Flyer p. 16)https://texpacc.com/Paris, TXOctober 17-19, 2024(Flyer p. 30)