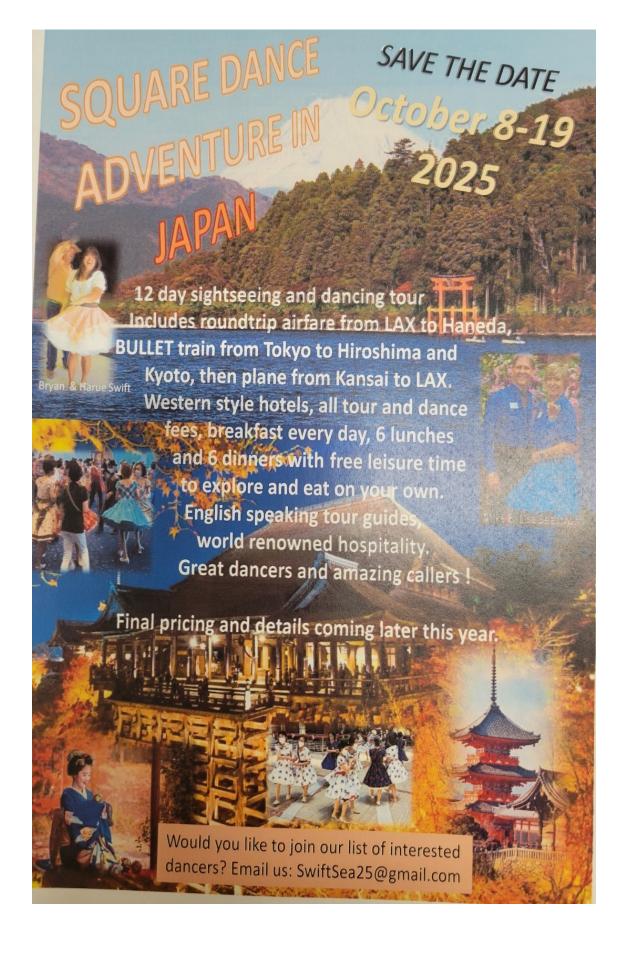

50th Tennessee S&R Convention Gatlinburg, TN TBA, 2025 (See website: www.tnsquaredance.org)

**Square Dance Adventure** Tokyo, Japan October 8-19, 2025 (Flyer p. 29)

**IAGSDC** 

Hitchhike Across the Galaxy San Francisco, CA July 3-6, 2025 **Montreal Mix** Montreal, Canada July 2-5, 2026 **Swing Thru the Sandias** Albuquerque, NM July 1-4, 2027 Top of The Line S & R Cruise Mexico February 8-15, 2026